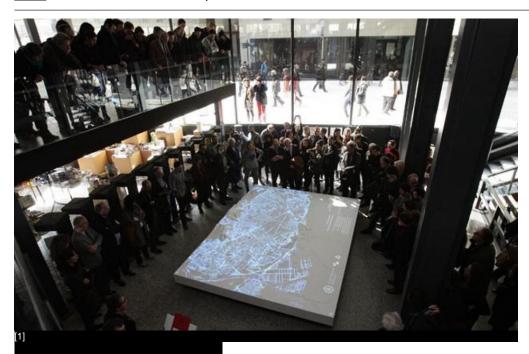

### Imatge:

© Col·legi d'Arquitectes de Catalunya (COAC)

The Architects' Association of Catalonia presents a new permanent installation on the City of Barcelona, which can be visited in the headquarters' lobby. This installation consists of a model of Barcelona, at 1/4,000 scale, on which audiovisual projections are screened through mapping technology, thus explaining different ideas and concepts about our city and its history.

This new installation has been inaugurated on February 20th with a visit by the Mayor of Barcelona, Xavier Trias, accompanied by the Association's Dean, Lluís Comerón.

'Model of Barcelona. Projections on the City' is intended to bring to the public different architectural and urban realities of Barcelona, and at the same time create debate about them. The model provides the opportunity to visualize all that the city is offering, captivate the audience and become a benchmark when it comes to the understanding of the urban and architectural evolution of the city.

The model has been built by the ETSAV-UPC Modelling Workshop. The installation has the support of EPSON.